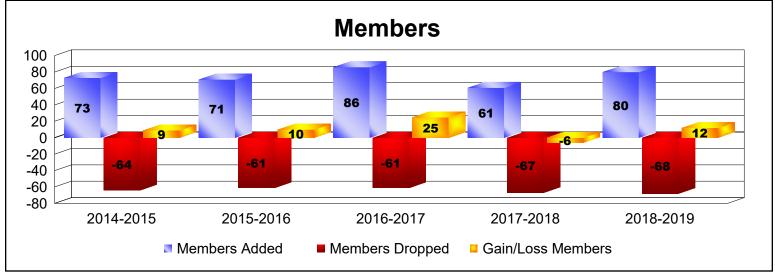

District 111BO As of June 2019 Cumulative

| Year      | New<br>Clubs | Dropped<br>Clubs | Gain/<br>Loss<br>Clubs | New<br>Members | Charter<br>Members | Reinstate<br>Members | Transfer<br>Members | Total<br>Member<br>Added | Total<br>Members<br>Dropped | Gain/<br>Loss<br>Members |
|-----------|--------------|------------------|------------------------|----------------|--------------------|----------------------|---------------------|--------------------------|-----------------------------|--------------------------|
| 2014-2015 | 0            | 0                | 0                      | 67             | 0                  | 2                    | 4                   | 73                       | -64                         | 9                        |
| 2015-2016 | 0            | 0                | 0                      | 62             | 0                  | 0                    | 9                   | 71                       | -61                         | 10                       |
| 2016-2017 | 0            | 0                | 0                      | 81             | 0                  | 0                    | 5                   | 86                       | -61                         | 25                       |
| 2017-2018 | 0            | 0                | 0                      | 57             | 0                  | 1                    | 3                   | 61                       | -67                         | -6                       |
| 2018-2019 | 0            | 0                | 0                      | 76             | 0                  | 3                    | 1                   | 80                       | -68                         | 12                       |
| Average   | 0            | 0                | 0                      | 69             | 0                  | 1                    | 4                   | 74                       | -64                         | 10                       |